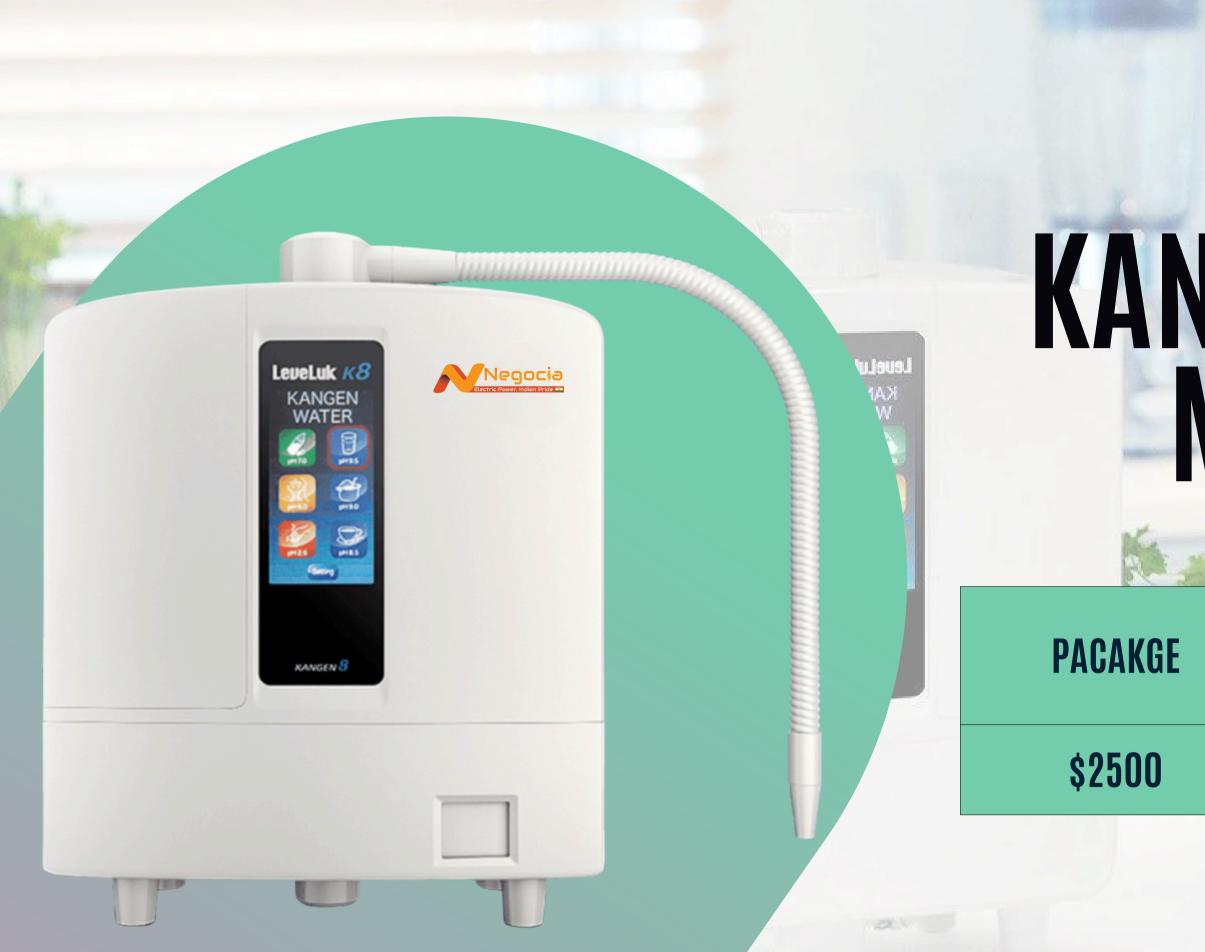

### IF YOU JOIN WITH KANGEN WATER MACHINE YOUR CAPPING WILL BE 1.5X & 50% DEDUCTION ON EVERY WITHDRAWAL

## KANGEN WATER MACHINE

| <b>MONTHLY PROFIT</b> | MONTHLY EMI<br>DEDUCTION |
|-----------------------|--------------------------|
| 10%                   | <b>50%</b>               |
| Churry Churry         |                          |